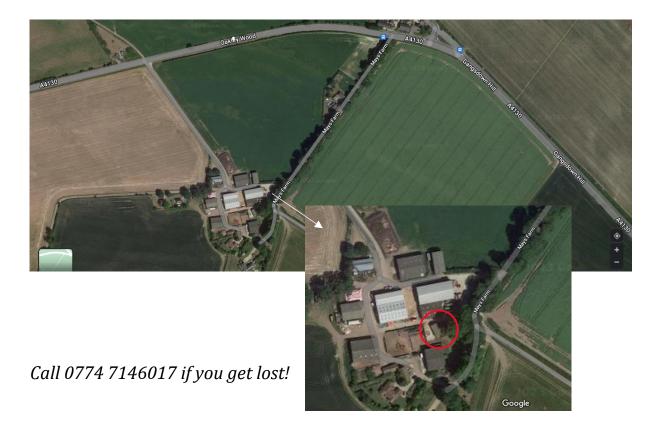

## **DIRECTIONS**

Mays Barn Mays Farm Wallingford/Ewelme OX10 6QF

What3Words ///slowly.hound.outsize

## From the A4174 Reading to Oxford Road:

- Turn onto the A4130 at Wallingford, headed toward Nettlebed
- After just over 2 miles as the road bends to the right, take the right hand turn signposted Mays Farm.
- Follow the tree-lined road until you reach farm buildings on your right, turn in by the great tree at the perpendicular turning, and the studio is on your left as seen in the above photo.
- You can park behind or in front of the building, walk around to find the entrance.