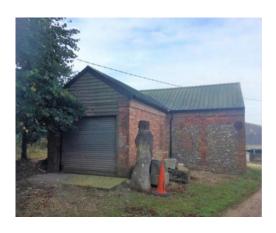

## From the A4174 Reading to Oxford Road:

- Turn onto the A4130 at Wallingford, headed toward Nettlebed
- After just over 2 miles as the road bends to the right, take the right hand turn signposted Mays Farm.
- Follow the tree-lined road until you reach farm buildings on your right, turn in by the great tree at the perpendicular turning, and the studio is on your left as seen in the above photo.
- You can park behind or in front of the building, walk around to find the entrance.